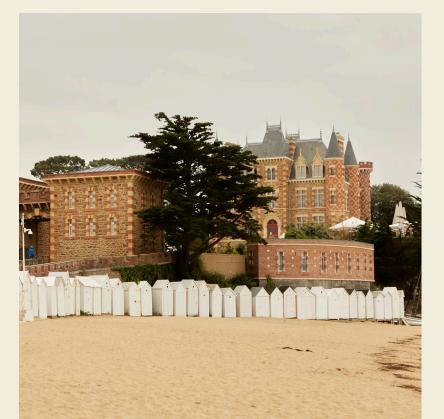

### SAINT-BRIAC-SUR-MER - PEARL OF THE EMERALD COAST

Le NESSAY stretches in one of the most beautiful bays on the Emerald Coast of Brittany in Saint-Briac-sur-mer. An ancient village of fishermen, who knew how to preserve around its church (17th-century bell tower) neighborhoods

with narrow and winding streets with special charm. Historically, great artists (such as Signac, Renoir, Nozal

or Bernard) found inspiration there. Sesaside site, surrounded by nine fine sand beaches and a coastal path with wonderful views, it will appeal to lovers of nature, family relaxation, or even lovers of exceptional places for their professional meetings.

# LE NESSAY- AN EXTRAORDINARY LOCATION IN FRONT OF THE SEA

The village center is at 5 minuts by car and 20 minuts walking.

## LE CHÂTEAU DU NESSAY - AN OLD FAMILY HOUSE