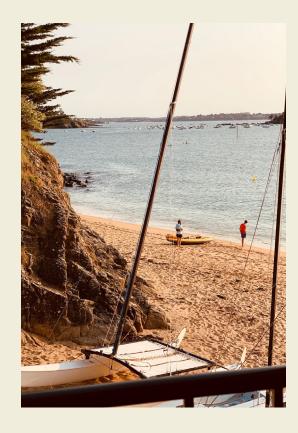

### SAINT-BRIAC-SUR-MER - PEARL OF THE EMERALD COAST

Le NESSAY stretches in one of the most beautiful bays on the Emerald Coast of Brittany in Saint-Briac-sur-mer. An ancient village of fishermen, who knew how to preserve around its church (17th-century bell tower) neighborhoods

with narrow and winding streets with special charm. Historically, great artists (such as Signac, Renoir, Nozal

or Bernard) found inspiration there. Sesaside site, surrounded by nine fine sand beaches and a coastal path with wonderful views, it will appeal to lovers of nature, family relaxation, or even lovers of exceptional places for their professional meetings.

#### ON SEA

- · Wingfoil (Lancieux, from // 110.00€)
- · Boat trip (to the restaurant on Cezembre island with Compagnie Corsaire, from // 16.30€)
- · Boat rental with skipper (sensations littoral, from // 230.00€)
- · Taxi boat (Dinard)
- · Diving (Saint-Malo plongée Emeraude from // 35.00€)