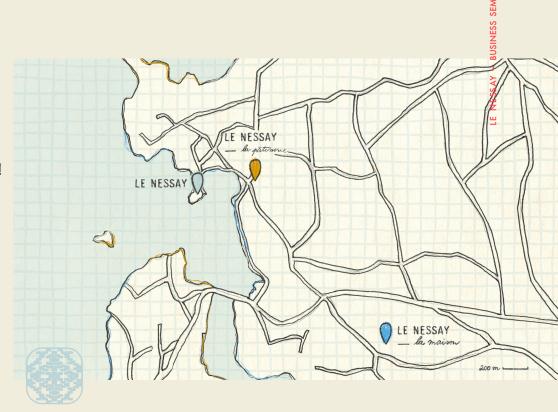

#### HÔTEL LE NESSAY \_

boulevard du Bechay - BP 10 35 800 Saint-Briac-Sur-Mer

#### MAISON DU NESSAY \_

8, rue de la ville Assier 35 800 Saint-Briac-Sur-Mer

#### PÂTISSERIE DU NESSAY \_

2, boulevard de la Houle 35 800 Saint-Briac-Sur-Mer

# LE NESSAY- AN EXTRAORDINARY LOCATION IN FRONT OF THE SEA

The village center is at 5 minuts by car and 20 minuts walking.