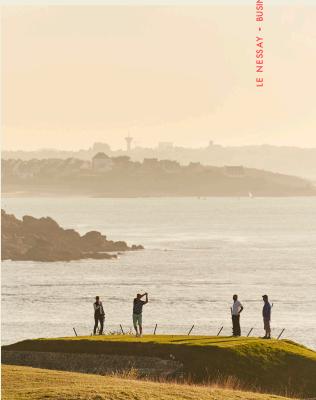

#### ON LAND

- ·Bike / electric bike (few available at Le NESSAY)
- Golf (from // 35.00€)
- · Hike (GR34)

#### ON SEA

- · Wingfoil (Lancieux, from // 110.00€)
- · Boat trip (to the restaurant on Cezembre island with Compagnie Corsaire, from // 16.30€)
- · Boat rental with skipper (sensations littoral, from // 230.00€)
- · Taxi boat (Dinard)
- · Diving (Saint-Malo plongée Emeraude from // 35.00€)

#### IN THE AIR

· Aviation (Emeraude aviation, from // 80.00€)