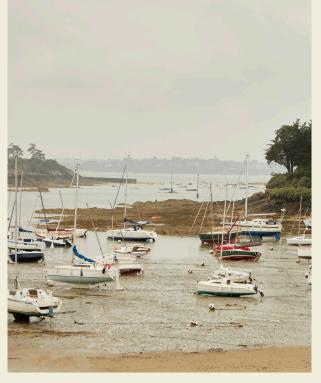

### SAINT-BRIAC-SUR-MER - PEARL OF THE EMERALD COAST

Le NESSAY stretches in one of the most beautiful bays on the Emerald Coast of Brittany in Saint-Briac-sur-mer. An ancient village of fishermen, who knew how to preserve around its church (17th-century bell tower) neighborhoods

with narrow and winding streets with special charm. Historically, great artists (such as Signac, Renoir, Nozal

or Bernard) found inspiration there. Sesaside site, surrounded by nine fine sand beaches and a coastal path with wonderful views, it will appeal to lovers of nature, family relaxation, or even lovers of exceptional places for their professional meetings.