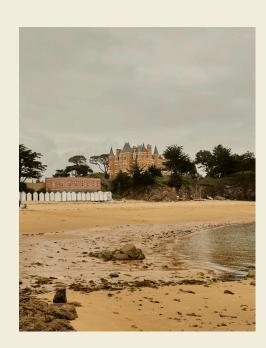

### SAINT-BRIAC-SUR-MER - PEARL OF THE EMERALD COAST

Le NESSAY stretches in one of the most beautiful bays on the Emerald Coast of Brittany in Saint-Briac-sur-mer. An ancient village of fishermen, who knew how to preserve around its church (17th-century bell tower) neighborhoods

with narrow and winding streets with special charm. Historically, great artists (such as Signac, Renoir, Nozal

or Bernard) found inspiration there. Sesaside site, surrounded by nine fine sand beaches and a coastal path with wonderful views, it will appeal to lovers of nature, family relaxation, or even lovers of exceptional places for their professional meetings.

# LE NESSAY- AN EXTRAORDINARY LOCATION IN FRONT OF THE SEA

The village center is at 5 minuts by car and 20 minuts walking.