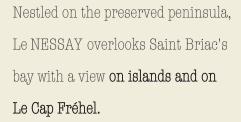

### SAINT-BRIAC-SUR-MER - PEARL OF THE EMERALD COAST

Le NESSAY stretches in one of the most beautiful bays on the Emerald Coast of Brittany in Saint-Briac-sur-mer. An ancient village of fishermen, who knew how to preserve around its church (17th-century bell tower) neighborhoods

with narrow and winding streets with special charm. Historically, great artists (such as Signac, Renoir, Nozal

or Bernard) found inspiration there. Sesaside site, surrounded by nine fine sand beaches and a coastal path with wonderful views, it will appeal to lovers of nature, family relaxation, or even lovers of exceptional places for their professional meetings.