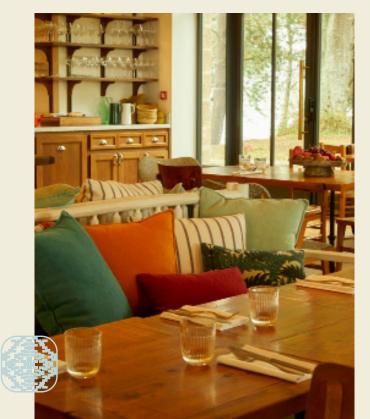

### LE CHÂTEAU DU NESSAY HAS :

17 rooms (11 are located in the main building including 2 suites,4 in the poternes framing the entrance to the sea and 2 in theannexes overlooking the sea.

•A restaurant with a terrace in front of the sea.

•A bar with a terrace in front of the sea.

•A spa : sauna, wellness room.

•A meeting room\*.

•Free outdoor parking (out of the peninsula) or you can us our driver services (12€/day) who will park your car in our outside private parking at 500m.

# LE NESSAY RESTAURANT - LOCAL AND SEASONAL PRODUCTS

Open kitchen, and dedicated to the delight of your taste buds, proposes a bold and creative cuisine. Seated at the table, you can watch your dishes being prepared and not miss anything of what is cooking in the rotisserie. A pleasure for the eyes as much as the taste buds. Our generous dessert buffet, prepared by the Pâtisserie du NESSAY, will enchant both young and old. Our attentive and dedicated staff will see to it that you enjoy your time of sharing with family and friends in simplicity and tranquillity.