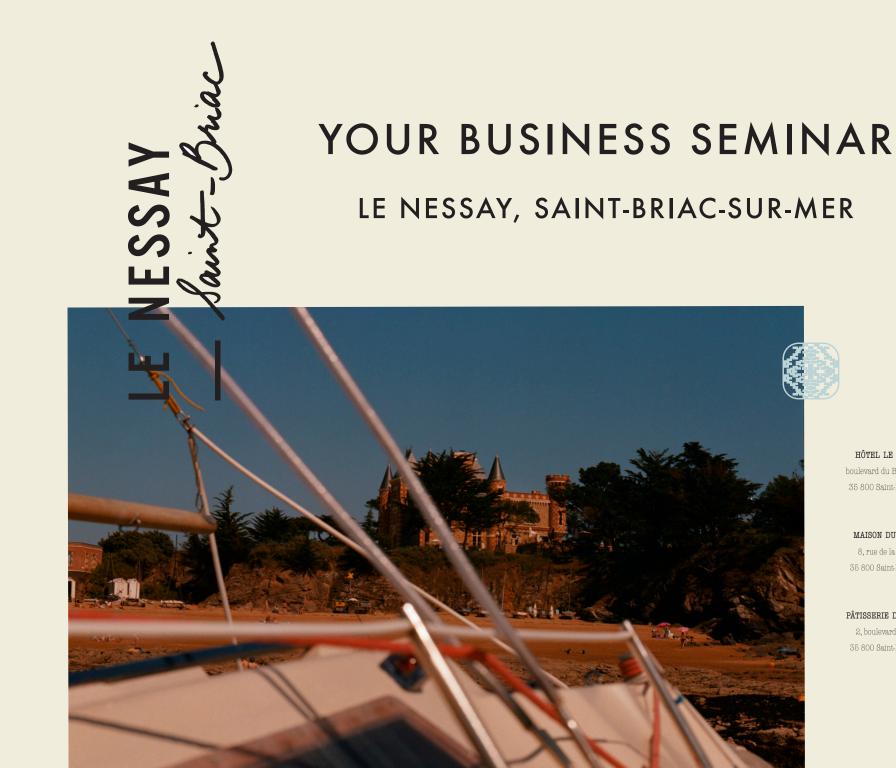

#### Le NESSAY stretches in one of the most beautiful bays on the Emerald Coast of Brittany in Saint-Briac-sur-mer.

An ancient village of fishermen, who knew how to preserve around its church (17th-century bell tower) neighborhoodswith narrow and winding streets with special charm. Historically, great artists (such as Signac, Renoir, Nozalor Bernard) found inspiration there. **Sesaside site, surrounded by nine fine sand beaches and a coastal path with wonderful views**, it will appeal to lovers of nature, family relaxation, or even lovers of exceptional places for their professional meetings.

# LE NESSAY - A UNIQUE LOCALISATION

Nestled on the preserved peninsula, Le NESSAY overlooks Saint Briac's bay with **a view on islands and on Le Cap Fréhel.** 

The village center is at 5 minuts by car and 20 minuts walking.

# LE CHÂTEAU DU NESSAY – AN ANCIENT FAMILY HOUSE, ELEGANTLY TRANSFORMED

The calm and tranquillity of our environment is also conducive to the organization of professional meetings and offers numerous possibilities to companies looking for an exceptional location to plan studious workdays (residential and semi-residential seminars, meetings, study days).