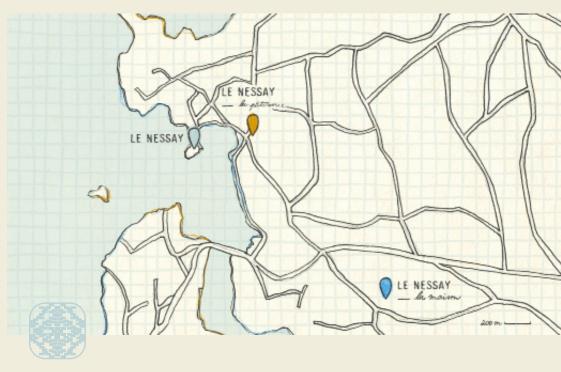

# LE NESSAY - A UNIQUE LOCALISATION

Nestled on the preserved peninsula, Le NESSAY overlooks Saint Briac's bay with **a view on islands and on Le Cap Fréhel.** 

The village center is at 5 minuts by car and 20 minuts walking.

Functionning as a hotel, La Maison, with its grey wooden shutters and Breton granit, typical of the region, is located at 1,5 km from the center of the village and 2km from le château du NESSAY.

RENT OF LA MAISON DU NESSAY, FROM 950,00€ EUROS PER NIGHT, BREAKFAST INCLUDED