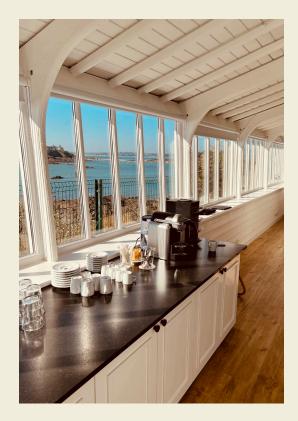

# LE NESSAY RESTAURANT - LOCAL AND SEASONAL PRODUCTS

Open kitchen, and dedicated to the delight of your taste buds, proposes a bold and creative cuisine. Seated at the table, you can watch your dishes being prepared and not miss anything of what is cooking in the rotisserie. A pleasure for the eyes as much as the taste buds. Our generous dessert buffet, prepared by the Pâtisserie du NESSAY, will enchant both young and old. Our attentive and dedicated staff will see to it that you enjoy your time of sharing with family and friends in simplicity and tranquillity.