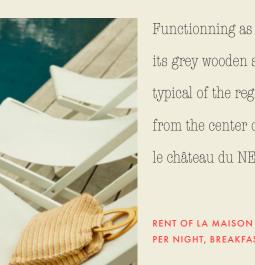

Functionning as a hotel, La Maison, with its grey wooden shutters and Breton granit, typical of the region, is located at 1,5 km from the center of the village and 2km from le château du NESSAY.

RENT OF LA MAISON DU NESSAY, FROM 950,00€ EUROS PER NIGHT, BREAKFAST INCLUDED