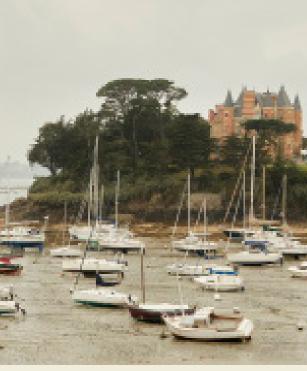

#### Le NESSAY stretches in one of the most beautiful bays on the Emerald Coast of Brittany in Saint-Briac-sur-mer.

An ancient village of fishermen, who knew how to preserve around its church (17th-century bell tower) neighborhoodswith narrow and winding streets with special charm. Historically, great artists (such as Signac, Renoir, Nozalor Bernard) found inspiration there. **Sesaside site, surrounded by nine fine sand beaches and a coastal path with wonderful views**, it will appeal to lovers of nature, family relaxation, or even lovers of exceptional places for their professional meetings.

# LE NESSAY - A UNIQUE LOCALISATION

Nestled on the preserved peninsula, Le NESSAY overlooks Saint Briac's bay with **a view on islands and on Le Cap Fréhel.** 

The village center is at 5 minuts by car and 20 minuts walking.