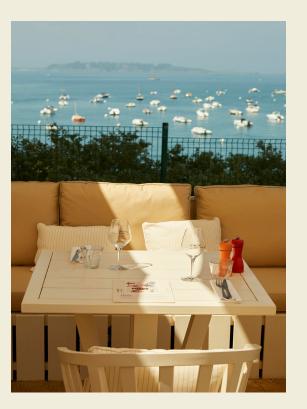

### LE CHÂTEAU DU NESSAY HAS :

17 rooms (11 are located in the main building including 2 suites,4 in the poternes framing the entrance to the sea and 2 in theannexes overlooking the sea.

•A restaurant with a terrace in front of the sea.

•A bar with a terrace in front of the sea.

•A spa : sauna, wellness room.

•A meeting room\*.

•Free outdoor parking (out of the peninsula) or you can us our driver services (12€/day) who will park your car in our outside private parking at 500m.